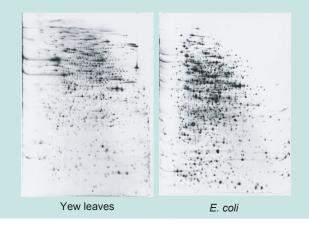

# **Proteomics 2D analysis**

#### Including

- sample preparation
- 2x extreme high resolution 2D electrophoresis (23 x 30 cm)
- MS compatible silver / fluorescent staining
- differential 2DE image analysis
- result report of differential protein spots