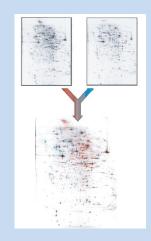

## Two samples - control vs. modified / diseased sample

#### Including

- sample preparation
- 2x extreme high resolution 2D electrophoresis (23 x 30 cm)
- MS compatible silver / fluorescent staining
- differential 2DE image analysis
- result report of differential protein spots