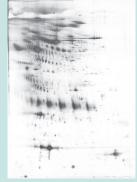

# Proteomics 2D pilot study for plasma, serum and CSF

## Six samples - 3 x control vs. 3 x modified / diseased sample